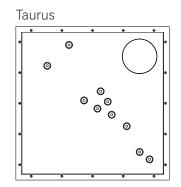

## Twinklestar - Constellation series

| Model       | qty<br>(C282LED) | Power | N.W.   | Products Size<br>(Cut out) |
|-------------|------------------|-------|--------|----------------------------|
| Aries       | 5                | 5x3W  | 6.3 Kg |                            |
| Taurus      | 10               | 10x3W | 6.8 Kg |                            |
| Gemini      | 17               | 17x3W | 7.6 Kg |                            |
| Cancer      | 6                | 6x3W  | 6.4 Kg |                            |
| Leo         | 9                | 9x3W  | 6.7 Kg |                            |
| Virgo       | 13               | 13x3W | 7.2 Kg | L600xW600xH60mm            |
| Libra       | 9                | 9x3W  | 6.7 Kg | (L550xW550mm)              |
| Scorpio     | 14               | 14x3W | 7.3 Kg |                            |
| Sagittarius | 21               | 21x3W | 8 Kg   |                            |
| Capricorn   | 12               | 12x3W | 7 Kg   |                            |
| Aquarius    | 13               | 13x3W | 7.2 Kg |                            |
| Pisces      | 20               | 20x3W | 7.9 Kg |                            |