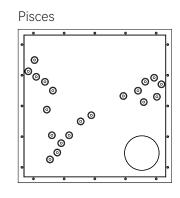

## Twinklestar - Constellation series

| Model       | qty<br>(C282LED) | Power | N.W.   | Products Size<br>(Cut out) |
|-------------|------------------|-------|--------|----------------------------|
| Aries       | 5                | 5x3W  | 6.3 Kg |                            |
| Taurus      | 10               | 10x3W | 6.8 Kg |                            |
| Gemini      | 17               | 17x3W | 7.6 Kg |                            |
| Cancer      | 6                | 6x3W  | 6.4 Kg |                            |
| Leo         | 9                | 9x3W  | 6.7 Kg |                            |
| Virgo       | 13               | 13x3W | 7.2 Kg | L600xW600xH60mm            |
| Libra       | 9                | 9x3W  | 6.7 Kg | (L550xW550mm)              |
| Scorpio     | 14               | 14x3W | 7.3 Kg |                            |
| Sagittarius | 21               | 21x3W | 8 Kg   |                            |
| Capricorn   | 12               | 12x3W | 7 Kg   |                            |
| Aquarius    | 13               | 13x3W | 7.2 Kg |                            |
| Pisces      | 20               | 20x3W | 7.9 Kg |                            |