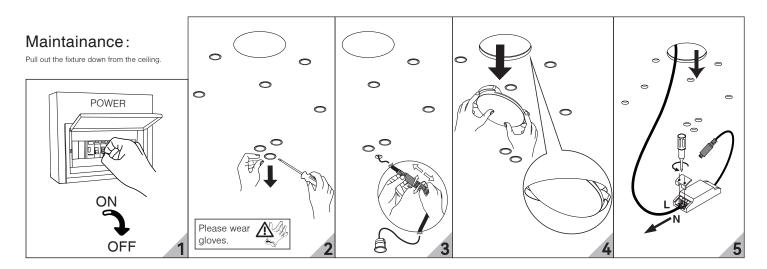

To secure safety, a qualified electrician is required to install/remove the luminaire, in according with IEEE regulation and installation instructions.

CAUTION: ElectricShock......

Don't stare at the operating light source......

CAUTION: the luminaire must not be disposed of with household waste.....

Luminaire not suitable for covering with thermally insulating material.

Luminaire can't recessed mounted into flammable material.