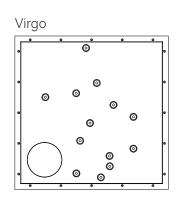

## Twinklestar - Constellation series

| Model       | qty<br>(C282LED) | Power | N.W.   | Products Size<br>(Cut out) |
|-------------|------------------|-------|--------|----------------------------|
| Aries       | 5                | 5x3W  | 6.3 Kg |                            |
| Taurus      | 10               | 10x3W | 6.8 Kg |                            |
| Gemini      | 17               | 17x3W | 7.6 Kg |                            |
| Cancer      | 6                | 6x3W  | 6.4 Kg |                            |
| Leo         | 9                | 9x3W  | 6.7 Kg |                            |
| Virgo       | 13               | 13x3W | 7.2 Kg | L600xW600xH60mm            |
| Libra       | 9                | 9x3W  | 6.7 Kg | (L550xW550mm)              |
| Scorpio     | 14               | 14x3W | 7.3 Kg |                            |
| Sagittarius | 21               | 21x3W | 8 Kg   |                            |
| Capricorn   | 12               | 12x3W | 7 Kg   |                            |
| Aquarius    | 13               | 13x3W | 7.2 Kg |                            |
| Pisces      | 20               | 20x3W | 7.9 Kg |                            |