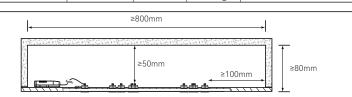

## Twinklestar - Constellation series

| Model       | qty<br>(C282LED) | Power | N.W.   | Products Size<br>(Cut out) |
|-------------|------------------|-------|--------|----------------------------|
| Aries       | 5                | 5x3W  | 6.3 Kg |                            |
| Taurus      | 10               | 10x3W | 6.8 Kg |                            |
| Gemini      | 17               | 17x3W | 7.6 Kg |                            |
| Cancer      | 6                | 6x3W  | 6.4 Kg |                            |
| Leo         | 9                | 9x3W  | 6.7 Kg |                            |
| Virgo       | 13               | 13x3W | 7.2 Kg | L600xW600xH60mm            |
| Libra       | 9                | 9x3W  | 6.7 Kg | (L550xW550mm)              |
| Scorpio     | 14               | 14x3W | 7.3 Kg |                            |
| Sagittarius | 21               | 21x3W | 8 Kg   |                            |
| Capricorn   | 12               | 12x3W | 7 Kg   |                            |
| Aquarius    | 13               | 13x3W | 7.2 Kg |                            |
| Pisces      | 20               | 20x3W | 7.9 Kg |                            |