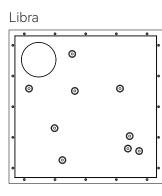

## Twinklestar - Constellation series

| Model       | qty<br>(C282LED) | Power | N.W.   | Products Size<br>(Cut out) |
|-------------|------------------|-------|--------|----------------------------|
| Aries       | 5                | 5x3W  | 6.3 Kg |                            |
| Taurus      | 10               | 10x3W | 6.8 Kg |                            |
| Gemini      | 17               | 17x3W | 7.6 Kg |                            |
| Cancer      | 6                | 6x3W  | 6.4 Kg |                            |
| Leo         | 9                | 9x3W  | 6.7 Kg |                            |
| Virgo       | 13               | 13x3W | 7.2 Kg | L600xW600xH60mm            |
| Libra       | 9                | 9x3W  | 6.7 Kg | (L550xW550mm)              |
| Scorpio     | 14               | 14x3W | 7.3 Kg |                            |
| Sagittarius | 21               | 21x3W | 8 Kg   |                            |
| Capricorn   | 12               | 12x3W | 7 Kg   |                            |
| Aquarius    | 13               | 13x3W | 7.2 Kg |                            |
| Pisces      | 20               | 20x3W | 7.9 Kg |                            |