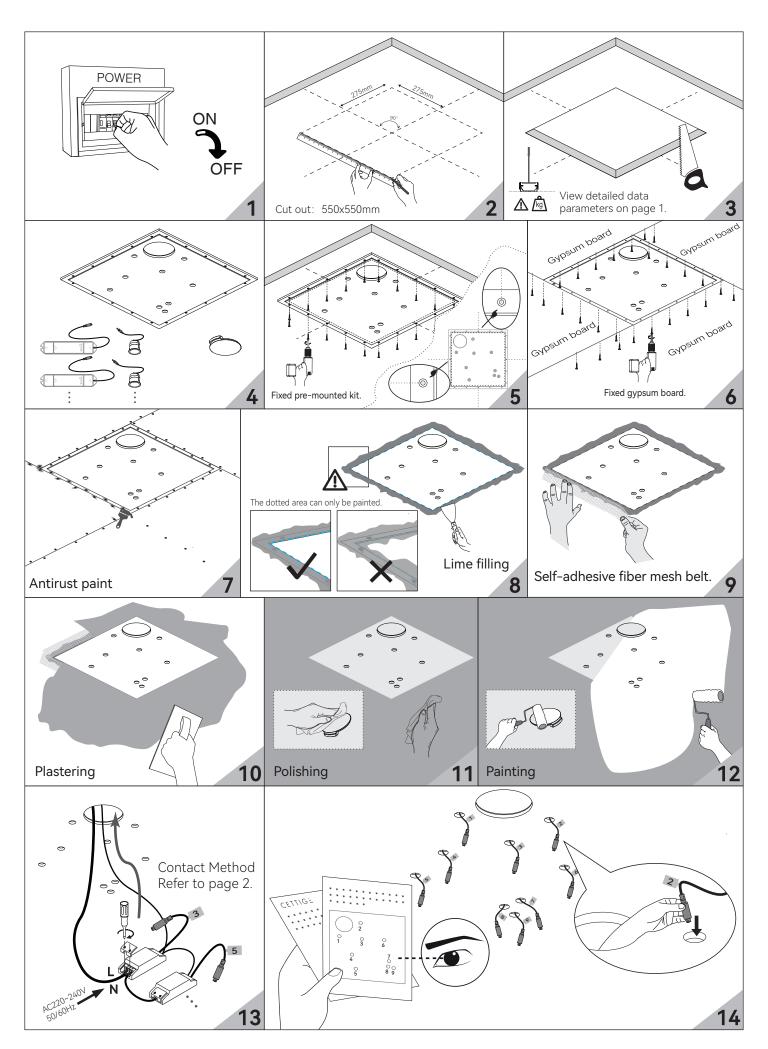

To secure safety, a qualified electrician is required to install/remove the luminaire, in according with IEEE regulation and installation instructions.

CAUTION: ElectricShock......

Don't stare at the operating light source......

CAUTION: the luminaire must not be disposed of with household waste.....

Luminaire not suitable for covering with thermally insulating material.

Luminaire can't recessed mounted into flammable material.