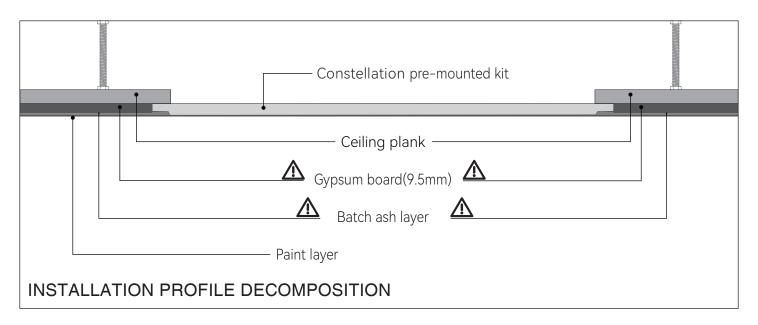

Sagittarius | 21               | 21x3W | 8 Kg   |                            |
| Capricorn   | 12               | 12x3W | 7 Kg   |                            |
| Aquarius    | 13               | 13x3W | 7.2 Kg |                            |
| Pisces      | 20               | 20x3W | 7.9 Kg |                            |





To secure safety, a qualified electrician is required to install/remove the luminaire, in according with IEEE regulation and installation instructions.



CAUTION: ElectricShock......



Don't stare at the operating light source......



CAUTION: the luminaire must not be disposed of with household waste.....



Luminaire not suitable for covering with thermally insulating material.



Luminaire can't recessed mounted into flammable material.