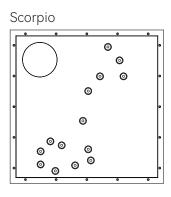

## Twinklestar - Constellation series

| Model       | qty<br>(C282LED) | Power | N.W.   | Products Size<br>(Cut out) |
|-------------|------------------|-------|--------|----------------------------|
| Aries       | 5                | 5x3W  | 6.3 Kg |                            |
| Taurus      | 10               | 10x3W | 6.8 Kg |                            |
| Gemini      | 17               | 17x3W | 7.6 Kg |                            |
| Cancer      | 6                | 6x3W  | 6.4 Kg |                            |
| Leo         | 9                | 9x3W  | 6.7 Kg |                            |
| Virgo       | 13               | 13x3W | 7.2 Kg | L600xW600xH60mm            |
| Libra       | 9                | 9x3W  | 6.7 Kg | (L550xW550mm)              |
| Scorpio     | 14               | 14x3W | 7.3 Kg |                            |
| Sagittarius | 21               | 21x3W | 8 Kg   |                            |
| Capricorn   | 12               | 12x3W | 7 Kg   |                            |
| Aquarius    | 13               | 13x3W | 7.2 Kg |                            |
| Pisces      | 20               | 20x3W | 7.9 Kg |                            |