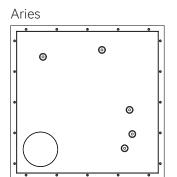

## Twinklestar - Constellation series

| Model       | qty<br>(C282LED) | Power | N.W.   | Products Size<br>(Cut out) |
|-------------|------------------|-------|--------|----------------------------|
| Aries       | 5                | 5x3W  | 6.3 Kg |                            |
| Taurus      | 10               | 10x3W | 6.8 Kg |                            |
| Gemini      | 17               | 17x3W | 7.6 Kg |                            |
| Cancer      | 6                | 6x3W  | 6.4 Kg |                            |
| Leo         | 9                | 9x3W  | 6.7 Kg |                            |
| Virgo       | 13               | 13x3W | 7.2 Kg | L600xW600xH60mm            |
| Libra       | 9                | 9x3W  | 6.7 Kg | (L550xW550mm)              |
| Scorpio     | 14               | 14x3W | 7.3 Kg |                            |
| Sagittarius | 21               | 21x3W | 8 Kg   |                            |
| Capricorn   | 12               | 12x3W | 7 Kg   |                            |
| Aquarius    | 13               | 13x3W | 7.2 Kg |                            |
| Pisces      | 20               | 20x3W | 7.9 Kg |                            |