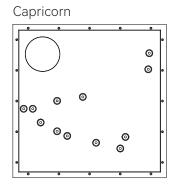

## Twinklestar - Constellation series

| Model       | qty<br>(C282LED) | Power | N.W.   | Products Size<br>(Cut out) |
|-------------|------------------|-------|--------|----------------------------|
| Aries       | 5                | 5x3W  | 6.3 Kg |                            |
| Taurus      | 10               | 10x3W | 6.8 Kg |                            |
| Gemini      | 17               | 17x3W | 7.6 Kg |                            |
| Cancer      | 6                | 6x3W  | 6.4 Kg |                            |
| Leo         | 9                | 9x3W  | 6.7 Kg |                            |
| Virgo       | 13               | 13x3W | 7.2 Kg | L600xW600xH60mm            |
| Libra       | 9                | 9x3W  | 6.7 Kg | (L550xW550mm)              |
| Scorpio     | 14               | 14x3W | 7.3 Kg |                            |
| Sagittarius | 21               | 21x3W | 8 Kg   |                            |
| Capricorn   | 12               | 12x3W | 7 Kg   |                            |
| Aquarius    | 13               | 13x3W | 7.2 Kg |                            |
| Pisces      | 20               | 20x3W | 7.9 Kg |                            |