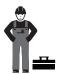

To secure safety, a qualified electrician is required to install/remove the luminaire, in according with IEEE regulation and installation instructions.

CAUTION: ElectricShock......

Don't stare at the operating light source......