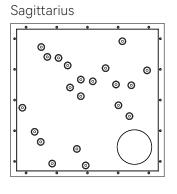

## Twinklestar - Constellation series

| Model       | qty<br>(C282LED) | Power | N.W.   | Products Size<br>(Cut out) |
|-------------|------------------|-------|--------|----------------------------|
| Aries       | 5                | 5x3W  | 6.3 Kg |                            |
| Taurus      | 10               | 10x3W | 6.8 Kg |                            |
| Gemini      | 17               | 17x3W | 7.6 Kg |                            |
| Cancer      | 6                | 6x3W  | 6.4 Kg |                            |
| Leo         | 9                | 9x3W  | 6.7 Kg |                            |
| Virgo       | 13               | 13x3W | 7.2 Kg | L600xW600xH60mm            |
| Libra       | 9                | 9x3W  | 6.7 Kg | (L550xW550mm)              |
| Scorpio     | 14               | 14x3W | 7.3 Kg |                            |
| Sagittarius | 21               | 21x3W | 8 Kg   |                            |
| Capricorn   | 12               | 12x3W | 7 Kg   |                            |
| Aquarius    | 13               | 13x3W | 7.2 Kg |                            |
| Pisces      | 20               | 20x3W | 7.9 Kg |                            |