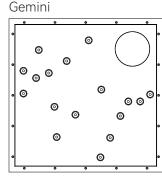

## Twinklestar - Constellation series

| Model       | qty<br>(C282LED) | Power | N.W.   | Products Size<br>(Cut out) |
|-------------|------------------|-------|--------|----------------------------|
| Aries       | 5                | 5x3W  | 6.3 Kg |                            |
| Taurus      | 10               | 10x3W | 6.8 Kg |                            |
| Gemini      | 17               | 17x3W | 7.6 Kg |                            |
| Cancer      | 6                | 6x3W  | 6.4 Kg |                            |
| Leo         | 9                | 9x3W  | 6.7 Kg |                            |
| Virgo       | 13               | 13x3W | 7.2 Kg | L600xW600xH60mm            |
| Libra       | 9                | 9x3W  | 6.7 Kg | (L550xW550mm)              |
| Scorpio     | 14               | 14x3W | 7.3 Kg |                            |
| Sagittarius | 21               | 21x3W | 8 Kg   |                            |
| Capricorn   | 12               | 12x3W | 7 Kg   |                            |
| Aquarius    | 13               | 13x3W | 7.2 Kg |                            |
| Pisces      | 20               | 20x3W | 7.9 Kg |                            |