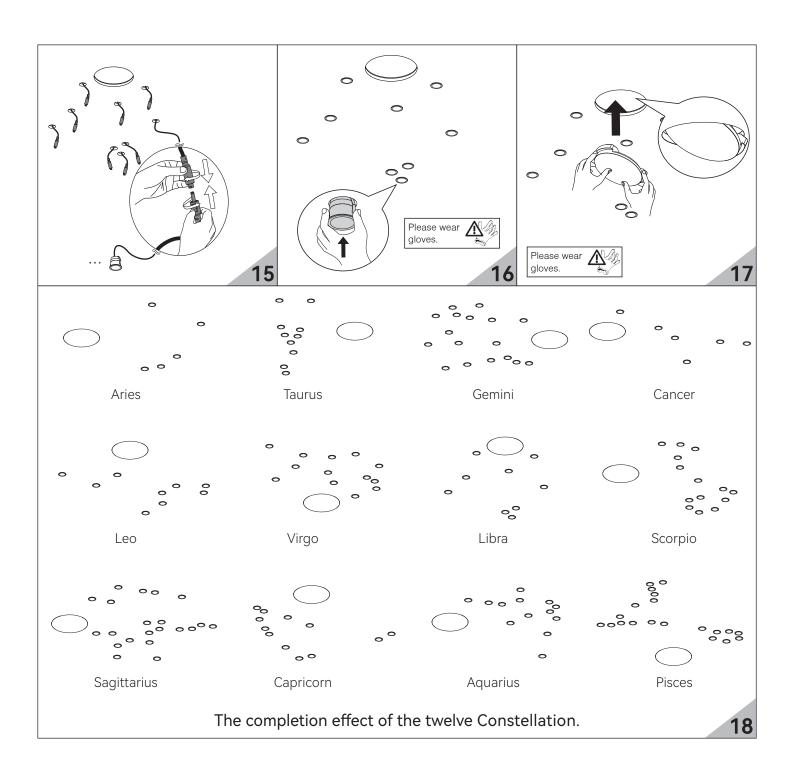

## Twinklestar - Constellation series

| Model       | qty<br>(C282LED) | Power | N.W.   | Products Size<br>(Cut out) |
|-------------|------------------|-------|--------|----------------------------|
| Aries       | 5                | 5x3W  | 6.3 Kg |                            |
| Taurus      | 10               | 10x3W | 6.8 Kg |                            |
| Gemini      | 17               | 17x3W | 7.6 Kg |                            |
| Cancer      | 6                | 6x3W  | 6.4 Kg |                            |
| Leo         | 9                | 9x3W  | 6.7 Kg |                            |
| Virgo       | 13               | 13x3W | 7.2 Kg | L600xW600xH60mm            |
| Libra       | 9                | 9x3W  | 6.7 Kg | (L550xW550mm)              |
| Scorpio     | 14               | 14x3W | 7.3 Kg |                            |
| Sagittarius | 21               | 21x3W | 8 Kg   |                            |
| Capricorn   | 12               | 12x3W | 7 Kg   |                            |
| Aquarius    | 13               | 13x3W | 7.2 Kg |                            |
| Pisces      | 20               | 20x3W | 7.9 Kg |                            |