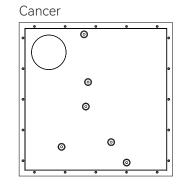

## Twinklestar - Constellation series

| Model       | qty<br>(C282LED) | Power | N.W.   | Products Size<br>(Cut out) |
|-------------|------------------|-------|--------|----------------------------|
| Aries       | 5                | 5x3W  | 6.3 Kg |                            |
| Taurus      | 10               | 10x3W | 6.8 Kg |                            |
| Gemini      | 17               | 17x3W | 7.6 Kg |                            |
| Cancer      | 6                | 6x3W  | 6.4 Kg |                            |
| Leo         | 9                | 9x3W  | 6.7 Kg |                            |
| Virgo       | 13               | 13x3W | 7.2 Kg | L600xW600xH60mm            |
| Libra       | 9                | 9x3W  | 6.7 Kg | (L550xW550mm)              |
| Scorpio     | 14               | 14x3W | 7.3 Kg |                            |
| Sagittarius | 21               | 21x3W | 8 Kg   |                            |
| Capricorn   | 12               | 12x3W | 7 Kg   |                            |
| Aquarius    | 13               | 13x3W | 7.2 Kg |                            |
| Pisces      | 20               | 20x3W | 7.9 Kg |                            |