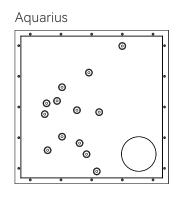

## Twinklestar - Constellation series

| Model       | qty<br>(C282LED) | Power | N.W.   | Products Size<br>(Cut out) |
|-------------|------------------|-------|--------|----------------------------|
| Aries       | 5                | 5x3W  | 6.3 Kg |                            |
| Taurus      | 10               | 10x3W | 6.8 Kg |                            |
| Gemini      | 17               | 17x3W | 7.6 Kg |                            |
| Cancer      | 6                | 6x3W  | 6.4 Kg |                            |
| Leo         | 9                | 9x3W  | 6.7 Kg |                            |
| Virgo       | 13               | 13x3W | 7.2 Kg | L600xW600xH60mm            |
| Libra       | 9                | 9x3W  | 6.7 Kg | (L550xW550mm)              |
| Scorpio     | 14               | 14x3W | 7.3 Kg |                            |
| Sagittarius | 21               | 21x3W | 8 Kg   |                            |
| Capricorn   | 12               | 12x3W | 7 Kg   |                            |
| Aquarius    | 13               | 13x3W | 7.2 Kg |                            |
| Pisces      | 20               | 20x3W | 7.9 Kg |                            |