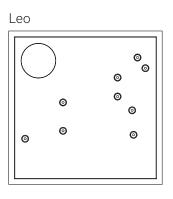

## Twinklestar - Constellation series

| Model       | qty<br>(C282LED) | Power | N.W.   | Products Size<br>(Cut out) |
|-------------|------------------|-------|--------|----------------------------|
| Aries       | 5                | 5x3W  | 6.3 Kg |                            |
| Taurus      | 10               | 10x3W | 6.8 Kg |                            |
| Gemini      | 17               | 17x3W | 7.6 Kg |                            |
| Cancer      | 6                | 6x3W  | 6.4 Kg |                            |
| Leo         | 9                | 9x3W  | 6.7 Kg |                            |
| Virgo       | 13               | 13x3W | 7.2 Kg | L600xW600xH60mm            |
| Libra       | 9                | 9x3W  | 6.7 Kg | (L550xW550mm)              |
| Scorpio     | 14               | 14x3W | 7.3 Kg |                            |
| Sagittarius | 21               | 21x3W | 8 Kg   |                            |
| Capricorn   | 12               | 12x3W | 7 Kg   |                            |
| Aquarius    | 13               | 13x3W | 7.2 Kg |                            |
| Pisces      | 20               | 20x3W | 7.9 Kg |                            |