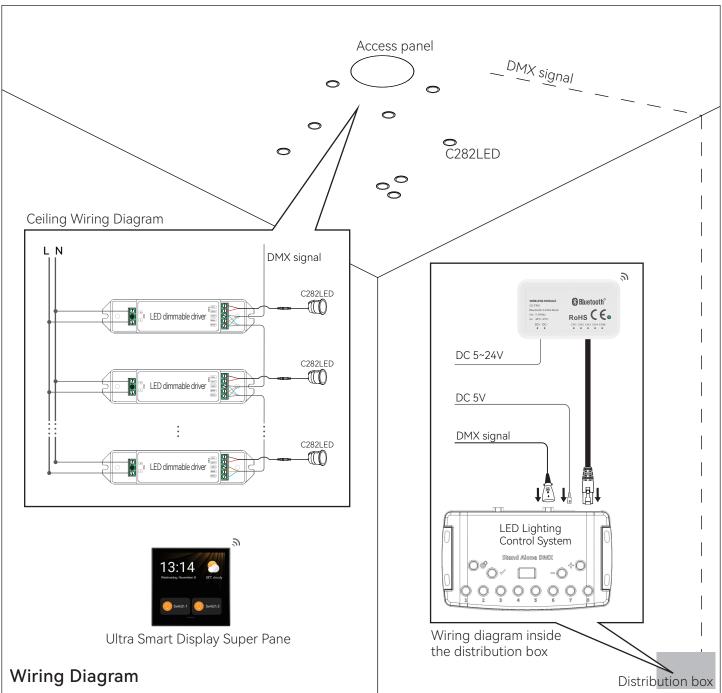

To secure safety, a qualified electrician is required to install/remove the luminaire, in according with IEEE regulation and installation instructions.

CAUTION: ElectricShock......

Don't stare at the operating light source......

CAUTION: the luminaire must not be disposed of with household waste.....

Luminaire not suitable for covering with thermally insulating material.

Luminaire can't recessed mounted into flammable material.